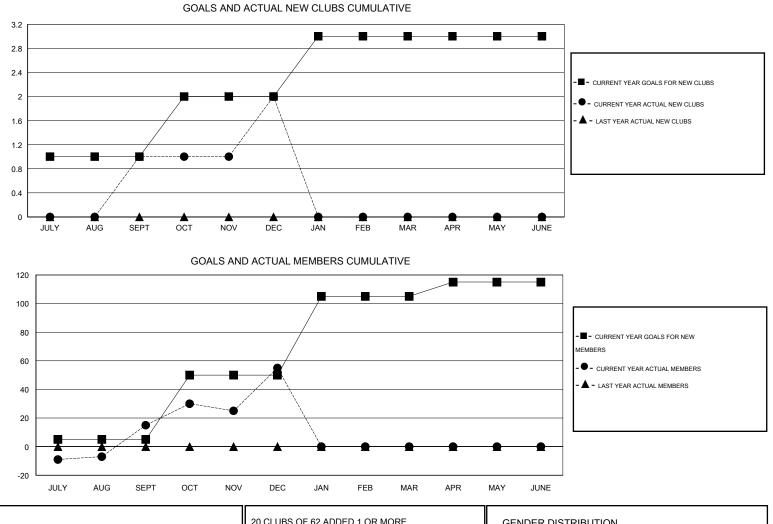

## 

| GMT: OPEN                   | LOCATION NEW JERSEY |                   |                  |                       |                             |                    |                                     |                    |                  |
|-----------------------------|---------------------|-------------------|------------------|-----------------------|-----------------------------|--------------------|-------------------------------------|--------------------|------------------|
|                             |                     | Clubs             |                  | Members               |                             |                    |                                     |                    |                  |
|                             | RESU                | LTS FOR 2014-2015 |                  | RESULTS FOR 2014-2015 |                             |                    |                                     |                    |                  |
| QUARTER                     | NEW CLUB<br>GOAL    | NEW CLUBS         | DROPPED<br>CLUBS | NET<br>GAIN/LOSS      | QUARTER                     | NEW MEMBER<br>GOAL | CHARTER AND<br>NEW MEMBERS<br>ADDED | DROPPED<br>MEMBERS | NET<br>GAIN/LOSS |
| JULY/AUG/SEPT               | 1                   | 1                 | 0                | 1                     | JULY/AUG/SEPT               | 5                  | 44                                  | 29                 | 15               |
| OCT/NOV/DEC                 | 1                   | 1                 | 0                | 1                     | OCT/NOV/DEC                 | 45                 | 68                                  | 33                 | 35               |
| JAN/FEB/MAR<br>APR/MAY/JUNE | 1<br>0              | 0<br>0            | 0<br>0           | 0<br>0                | JAN/FEB/MAR<br>APR/MAY/JUNE | 55<br>10           | 0<br>0                              | 0<br>0             | 0<br>0           |